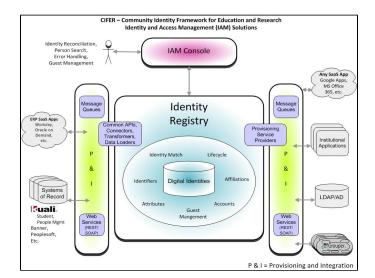

## **CIFER Identity Registry**

I added a Kuali logo for the Systems of Records. I wanted to make sure the Kuali community sees the connection. Added Common API into the Connectors and Translators box. I wanted to highlight the fact that Common APIs are an important part of the work. I left the stacked grouper boxes.

Link to Identity Registry Page