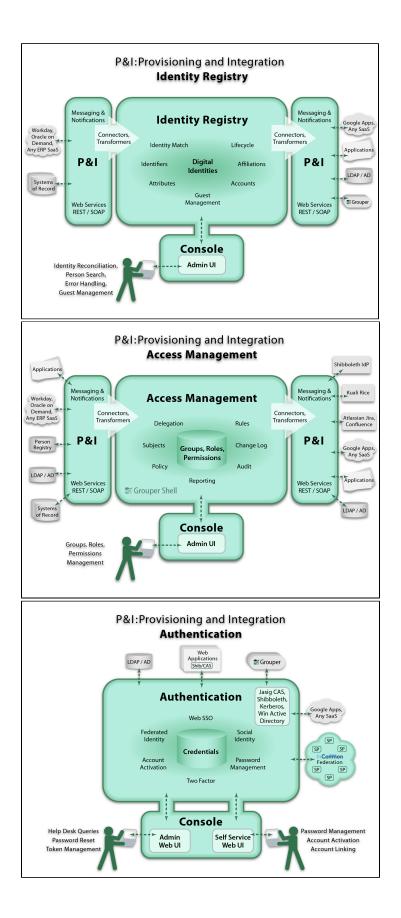

## **CIFER Identity Registry**

I added a Kuali logo for the Systems of Records. I wanted to make sure the Kuali community sees the connection. Added Common API into the Connectors and Translators box. I wanted to highlight the fact that Common APIs are an important part of the work. I left the stacked grouper boxes.

#### **CIFER - Access Management**

Merged the Grouper plugins in the upper right into one box labeled open source grouper plugins and listed out examples.

#### **CIFER - Authentication**

Added in the Shib and CAS logos. I assumed that SAML/OAuth/Cas label that was on the previous diagram was just implementation details so I removed.

Link to Authentication Page