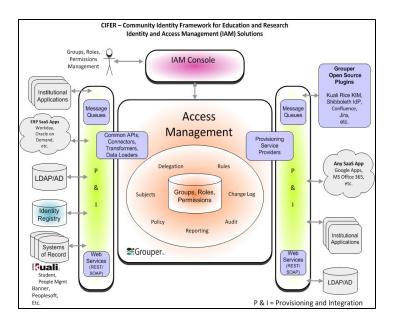

#### **CIFER - Access Management**

Merged the Grouper plugins in the upper right into one box labeled open source grouper plugins and listed out examples.