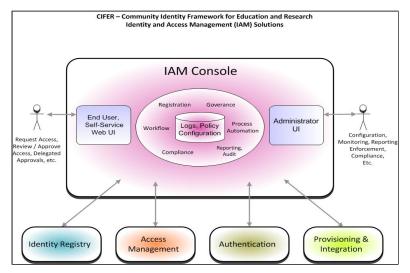

## **CIFER IAM Console**

This diagram highlights the overall solution as well as introduces the fundamental design of both an administrator UI and an end user web self service UI. I color coded each of the 5 main work areas a different color. I moved the 4 main work areas to the bottom to reflect the same top of screen orientation the IAM Console has on each of the other diagrams.