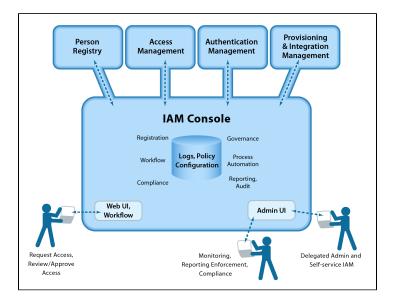

## **CIFER IAM Console**

This diagram highlights the overall solution as well as introduces the fundamental design of both an administrator UI and an end user web self service UI. I color coded each of the 5 main work areas a different color. I moved the 4 main work areas to the bottom to reflect the same top of screen orientation the IAM Console has on each of the other diagrams.