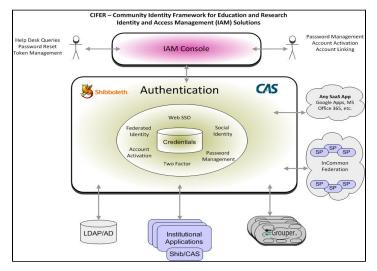

#### **CIFER - Authentication**

Added in the Shib and CAS logos. I assumed that SAML/OAuth/Cas label that was on the previous diagram was just implementation details so I removed.

Link to Authentication Page