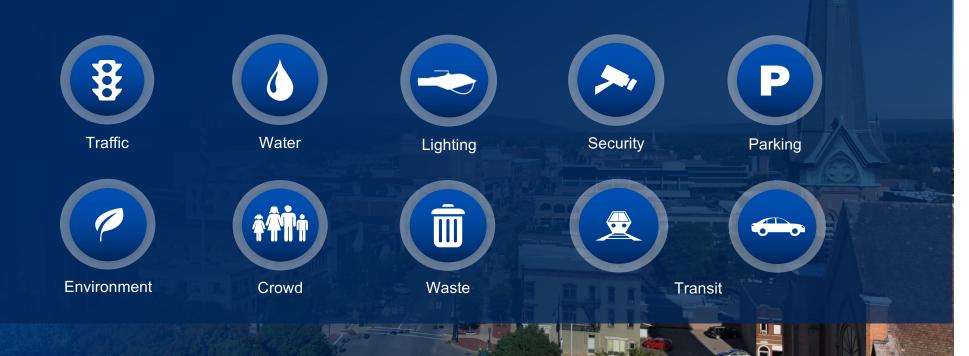

## Announcing Cisco Smart+Connected Digital Platform

Securely connects data enabling our customers to create and realize new efficiencies across:

#### PARTNER APPLICATIONS AND URBAN SERVICES

Management

Management

Management

Monitoring/Command Control Centers

Management

Waste Management

Environment

Waste

Environment

Safety and Security

Traffic

People

Street Furniture

Vehicles