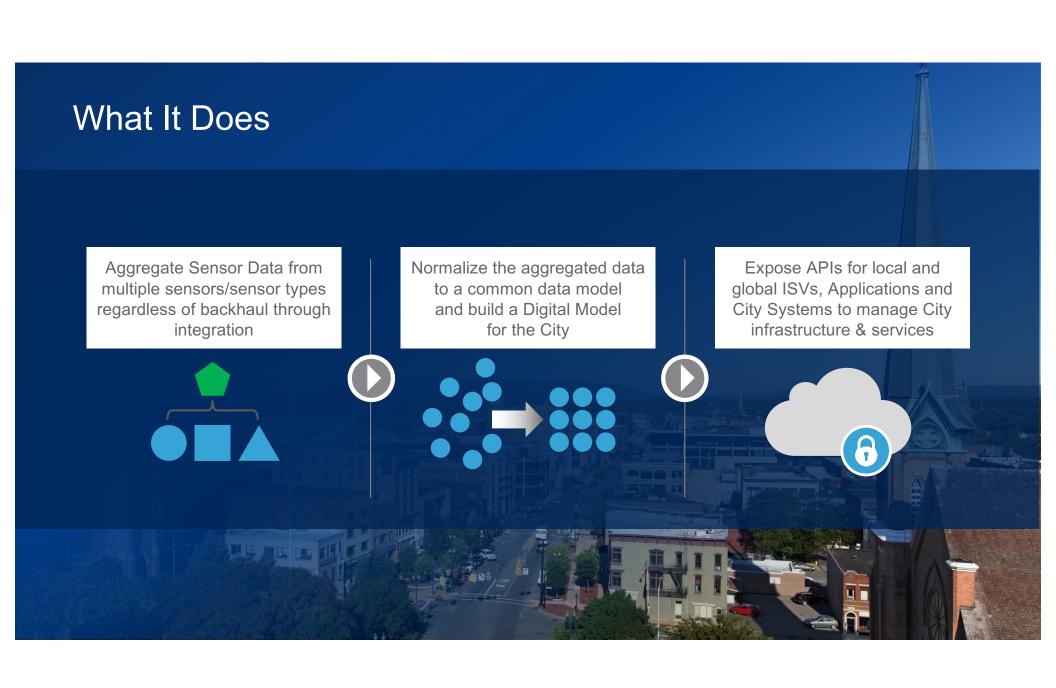

## The Platform Accelerates Digitization in Operations

Data is the new oil. It's valuable, but if unrefined it cannot be used.