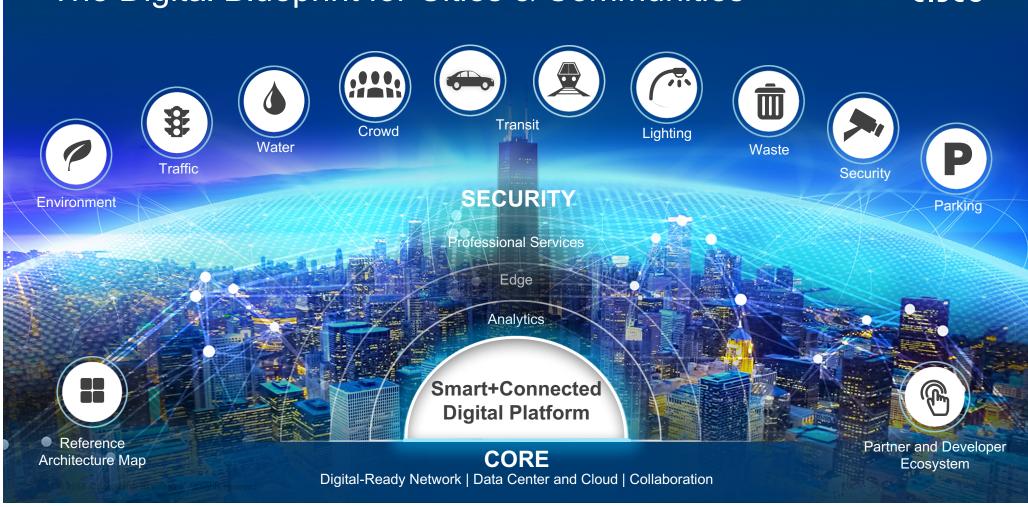

## The Digital Blueprint for Cities & Communities

## Announcing Cisco Smart+Connected Digital Platform

Securely connects data enabling our customers to create and realize new efficiencies across:

## The Platform Accelerates Digitization in Operations